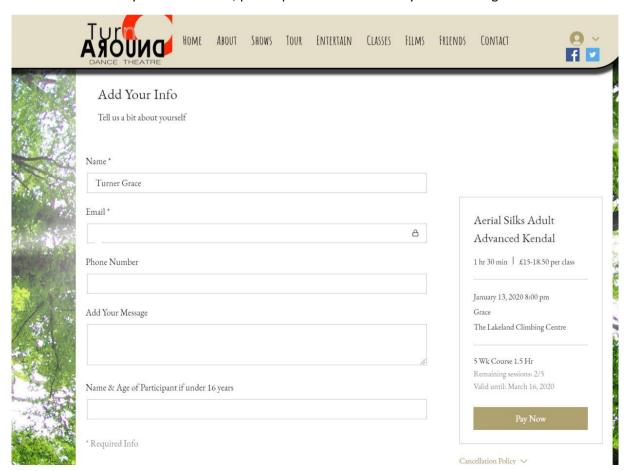

13- Press Next and add your information, please put in child's name if you're booking for a Youth class

## 14- By clicking Pay now you'll receive an automatic email:

- 15- You now need to **REPEAT** steps 7-14 **FOUR TIMES** changing the week of the class in the calendar each time.
- 16- You can check your bookings from your account click the person icon in the top right corner of the website