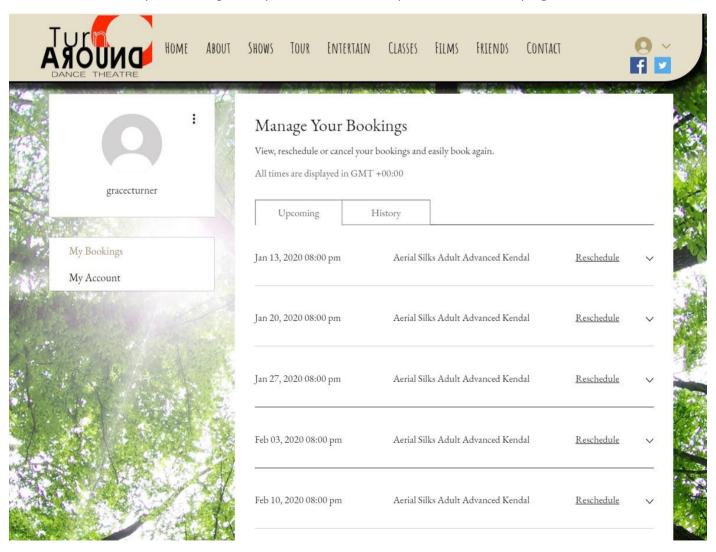

17- You can reschedule or cancel up to 24 hours before the class time. By cancelling you will get the class back onto you Package Plan to reuse in the future within 3 months of date of purchase.