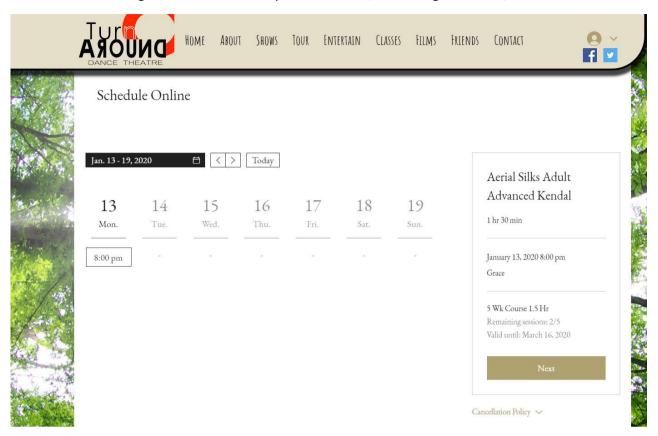

T US

- 5- Now you need to book onto each class using your Package Plan. Go to www.turnarounddancetheatre.co.uk/book-online
- 6- Select the Correct Venue Lancaster Central High School or Kendal Climbing Wall



Need Help on how to book? Go to our T&C page

Terms and Conditions

Lancaster Central High School Kendal Climbing Wall

Aerial Silks Youth Beginner Kendal

Monday

1 hr

£10-13.50 per class

Book Now

Book Now

Book Now

8- Select the Class you'd like to book onto

7-



- 9- Select Book Now and this brings you to the calendar page.
- 10- Select the week you'd like to book for using the date selection at the top.
- 11- Select the day and time of class that you'd like.
- 12- You'll see on the right hand side that it says: 5 Wk Course, Remaining Sessions 5/5 Valid until XXXX XX XXXX



13- Press Next and add your information, please put in child's name if you're booking for a Youth class



## 14- By clicking Pay now you'll receive an automatic email:



- 15- You now need to **REPEAT** steps 7-14 **FOUR TIMES** changing the week of the class in the calendar each time.
- 16- You can check your bookings from your account click the person icon in the top right corner of the website



17- You can reschedule or cancel up to 24 hours before the class time. By cancelling you will get the class back onto you Package Plan to reuse in the future within 3 months of date of purchase.