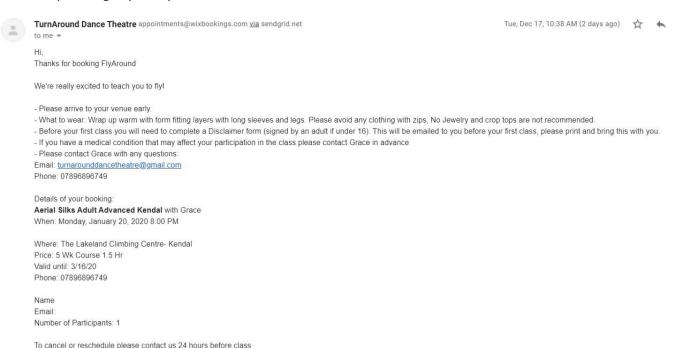

## 14- By clicking Pay now you'll receive an automatic email:

- 15- You now need to **REPEAT** steps 7-14 **FOUR TIMES** changing the week of the class in the calendar each time.
- 16- You can check your bookings from your account click the person icon in the top right corner of the website

17- You can reschedule or cancel up to 24 hours before the class time. By cancelling you will get the class back onto you Package Plan to reuse in the future within 3 months of date of purchase.