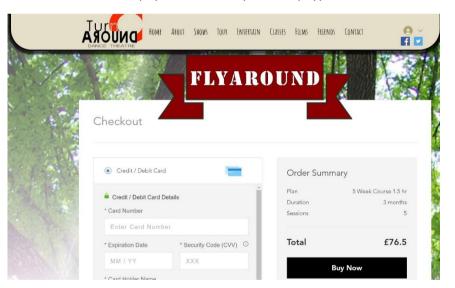

3- You will then be redirected to make payment either by card or paypal

4- You will receive an email that looks like this:

Plan Ordered

## You've Ordered 5 Wk Course 1.5 Hr Plan

Plan Price: GBP76.50 Valid Until: 3/16/20 VISIT US

- 5- Now you need to book onto each class using your Package Plan. Go to www.turnarounddancetheatre.co.uk/book-online
- 6- Select the Correct Venue Lancaster Central High School or Kendal Climbing Wall